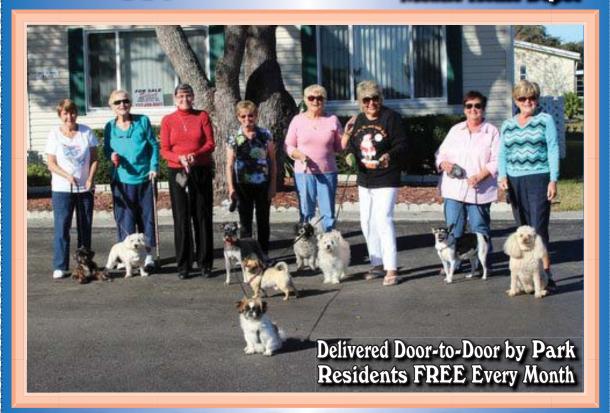

#### **Link Cover Picture**

The Palm Hill Puppy Posse is more than willing to give a lick or two to anyone who stops to give them a scratch or pat. As they walk their owners around the perimeter of Palm Hill they act as good will ambassadors for all of Royal Palm Circle. Rumor has it that on a hot evening you may find them eating a Peanut Butter and Cheese ice cream.